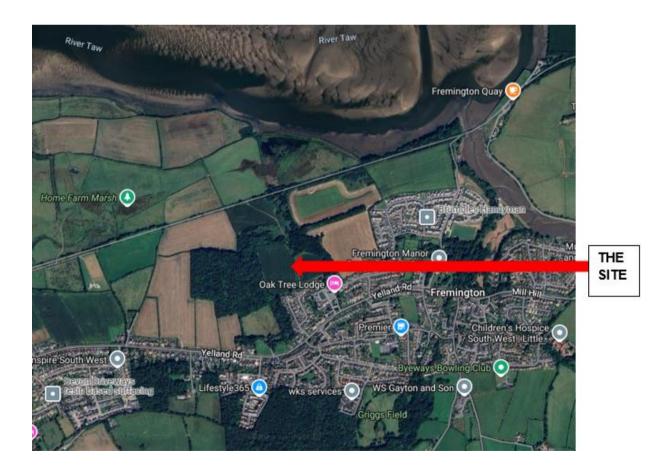

#### Plans and Images:

OS Plan / aerial image shows meeting point and site visit route.

Site Location Plan below shows extent of site edged in red.

Proposed Site Plan and Streetscenes show overview of proposals.

Aerial images show site in context of surrounding area.



### **Plans**

### OS Plan:



- 1. Meeting point for site visit at beginning of public footpath that leads through the site (at end of Chilpark cul-de-sac)
- 2. Walk through site along public footpath to view site
- 3. Walk to proposed access point with existing Chilpark development
- 4. Walk along Chilpark to view existing properties





# Site Location Plan (Site outlined in red):



# **Proposed Site Plan:**





## **Proposed On-Site Public Open Space:**



## **Proposed Street Scenes:**





# Aerial Images: