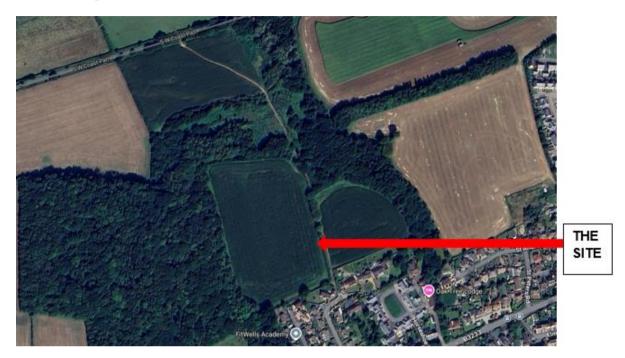

t

#### Plans and Images:

OS Plan / aerial image shows meeting point and site visit route.

Site Location Plan below shows extent of site edged in red.

Proposed Site Plan and Streetscenes show overview of proposals.

Aerial images show site in context of surrounding area.



### **Plans**

### OS Plan:



- 1. Meeting point for site visit at beginning of public footpath that leads through the site (at end of Chilpark cul-de-sac)
- 2. Walk through site along public footpath to view site
- 3. Walk to proposed access point with existing Chilpark development
- 4. Walk along Chilpark to view existing properties





# Site Location Plan (Site outlined in red):



# **Proposed Site Plan:**





## **Proposed On-Site Public Open Space:**



## **Proposed Street Scenes:**





# Aerial Images: