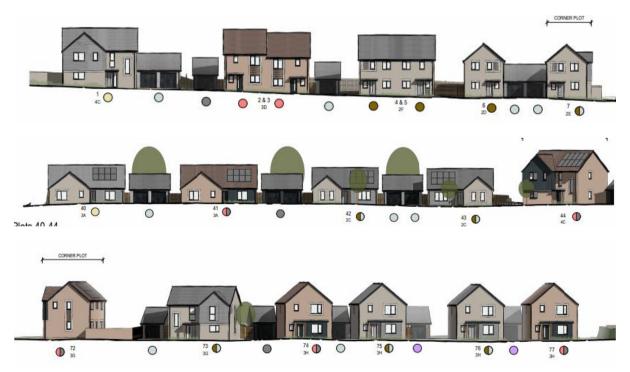

ty to the meeting point

#### Plans and Images:

OS Plan / aerial image shows meeting point and site visit route.

Site Location Plan below shows extent of site edged in red.

Proposed Site Plan and Streetscenes show overview of proposals.

Aerial images show site in context of surrounding area.



### **Plans**

### OS Plan:



- 1. Meeting point for site visit at beginning of public footpath that leads through the site (at end of Chilpark cul-de-sac)
- 2. Walk through site along public footpath to view site
- 3. Walk to proposed access point with existing Chilpark development
- 4. Walk along Chilpark to view existing properties





# Site Location Plan (Site outlined in red):



# **Proposed Site Plan:**





## **Proposed On-Site Public Open Space:**



## **Proposed Street Scenes:**





# Aerial Images: