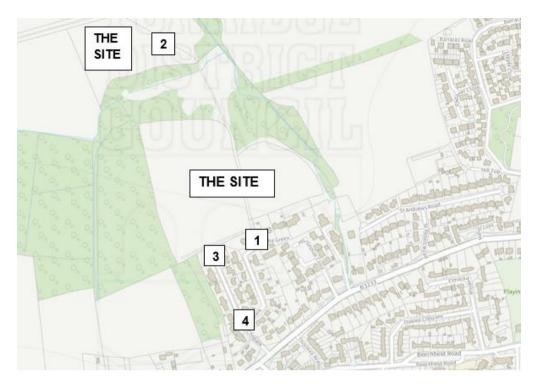

### OS Plan:

- 1. Meeting point for site visit at beginning of public footpath that leads through the site (at end of Chilpark cul-de-sac)
- 2. Walk through site along public footpath to view site
- 3. Walk to proposed access point with existing Chilpark development
- 4. Walk along Chilpark to view existing properties