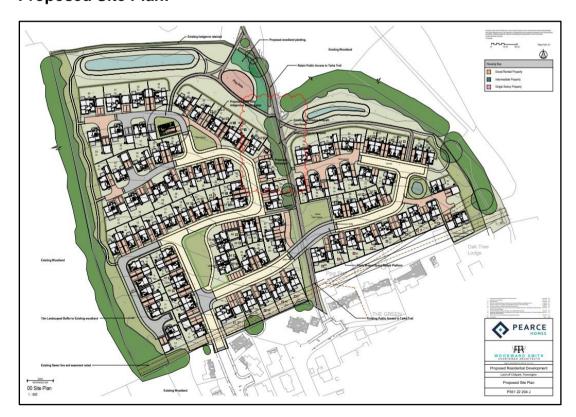

eg parking/access):

Parking is available on-road at Chilpark within close proximity to the meeting point

#### Plans and Images:

OS Plan / aerial image shows meeting point and site visit route.

Site Location Plan below shows extent of site edged in red.

Proposed Site Plan and Streetscenes show overview of proposals.

Aerial images show site in context of surrounding area.



### **Plans**

### OS Plan:



- 1. Meeting point for site visit at beginning of public footpath that leads through the site (at end of Chilpark cul-de-sac)
- 2. Walk through site along public footpath to view site
- 3. Walk to proposed access point with existing Chilpark development
- 4. Walk along Chilpark to view existing properties





# Site Location Plan (Site outlined in red):



# **Proposed Site Plan:**





## **Proposed On-Site Public Open Space:**



## **Proposed Street Scenes:**





# Aerial Images: