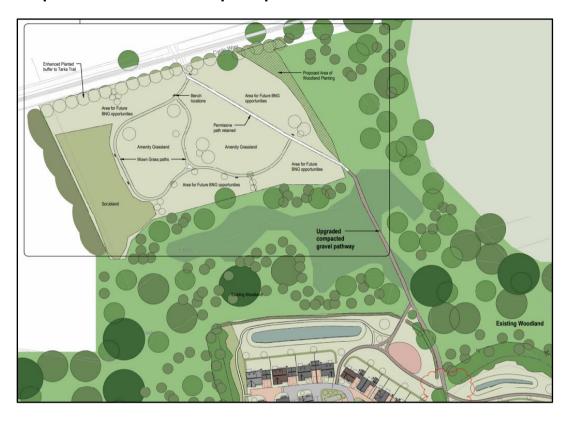

d at Chilpark within close proximity to the meeting point

#### Plans and Images:

OS Plan / aerial image shows meeting point and site visit route.

Site Location Plan below shows extent of site edged in red.

Proposed Site Plan and Streetscenes show overview of proposals.

Aerial images show site in context of surrounding area.



### **Plans**

### OS Plan:



- 1. Meeting point for site visit at beginning of public footpath that leads through the site (at end of Chilpark cul-de-sac)
- 2. Walk through site along public footpath to view site
- 3. Walk to proposed access point with existing Chilpark development
- 4. Walk along Chilpark to view existing properties





# Site Location Plan (Site outlined in red):



# **Proposed Site Plan:**





## **Proposed On-Site Public Open Space:**



## **Proposed Street Scenes:**





# Aerial Images: