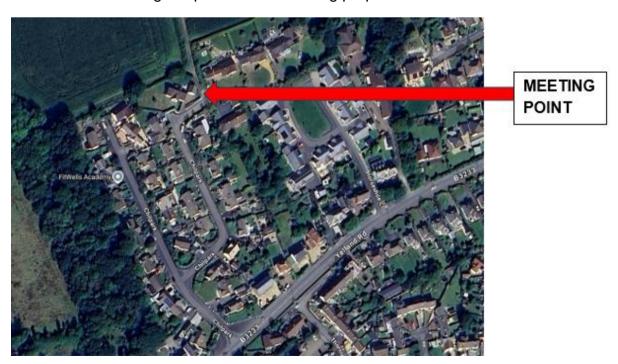

Location Plan attached: Y

Location of meeting point identified on plan: Y

Details for location of meeting point (eg parking/access):

Parking is available on-road at Chilpark within close proximity to the meeting point