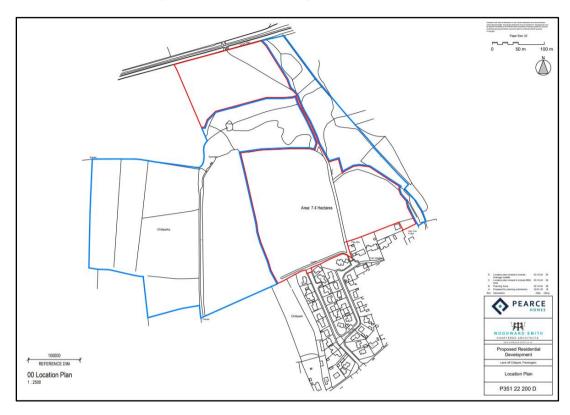

r location of meeting point (eg parking/access):

Parking is available on-road at Chilpark within close proximity to the meeting point

#### Plans and Images:

OS Plan / aerial image shows meeting point and site visit route.

Site Location Plan below shows extent of site edged in red.

Proposed Site Plan and Streetscenes show overview of proposals.

Aerial images show site in context of surrounding area.



### **Plans**

### OS Plan:



- 1. Meeting point for site visit at beginning of public footpath that leads through the site (at end of Chilpark cul-de-sac)
- 2. Walk through site along public footpath to view site
- 3. Walk to proposed access point with existing Chilpark development
- 4. Walk along Chilpark to view existing properties





# Site Location Plan (Site outlined in red):



# **Proposed Site Plan:**





## **Proposed On-Site Public Open Space:**



## **Proposed Street Scenes:**





# Aerial Images: